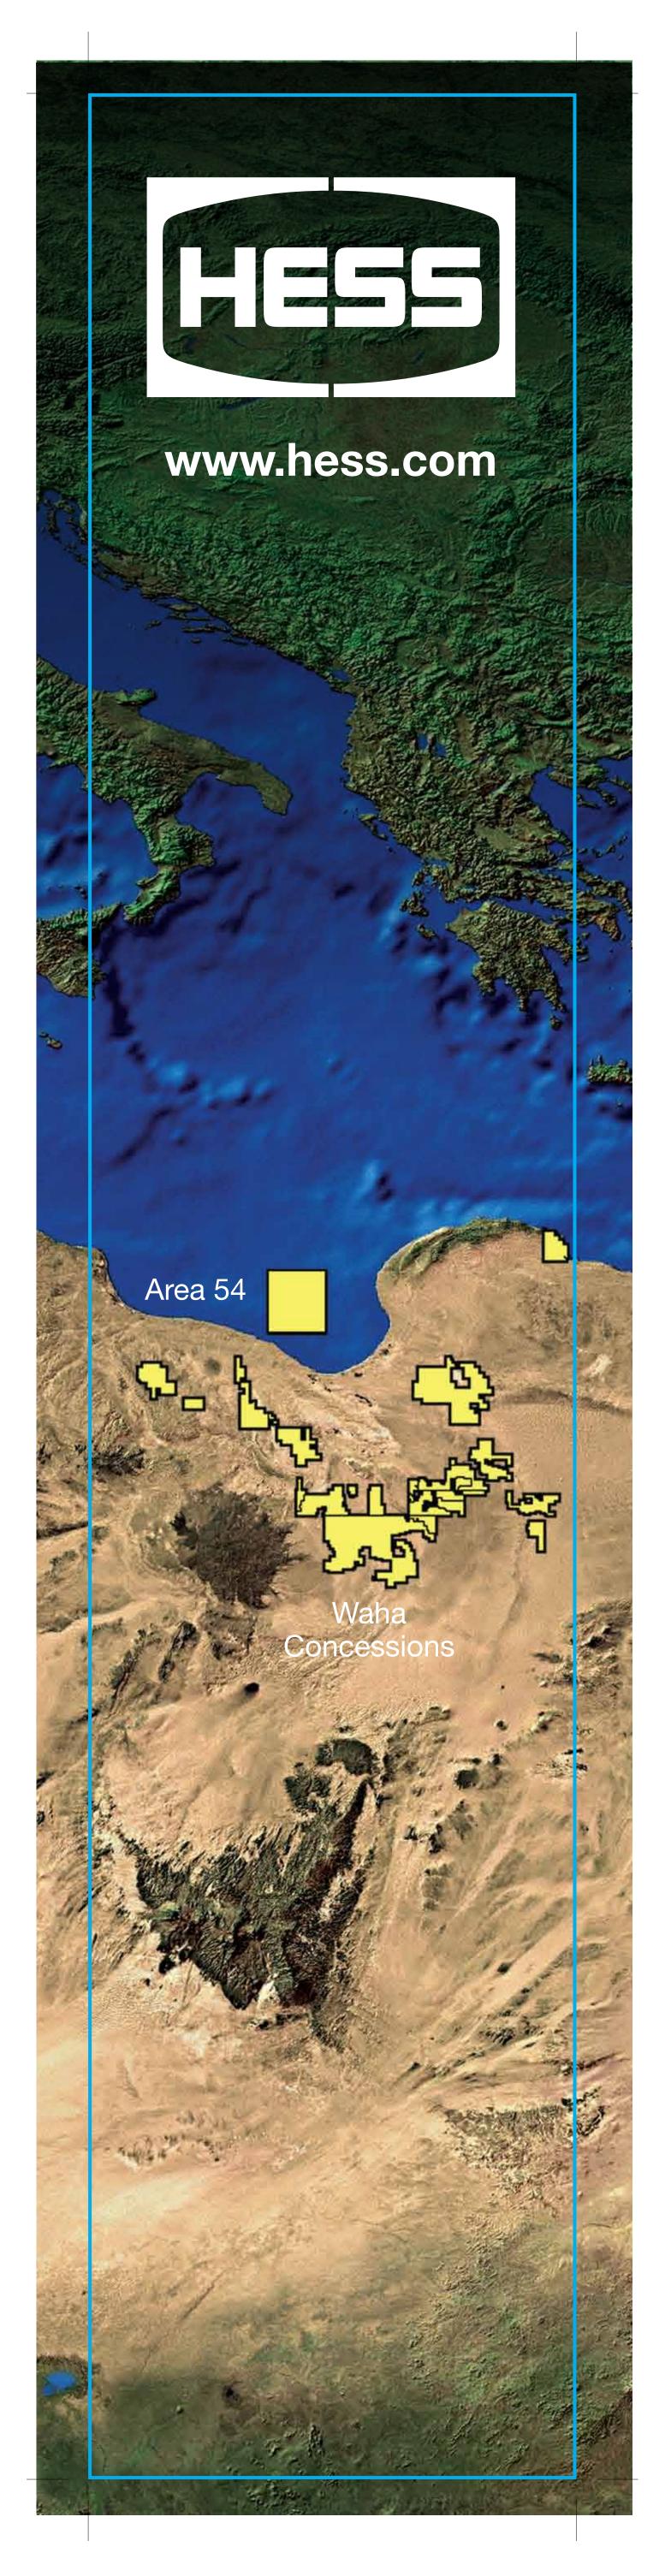

## RIGHT WING 19.68" (w) x 92" (h) ( Dyesub Fabric )

RIGHT MAIN PANEL 74.80" (w) x 92" (h) ( Dyesub Fabric )

Hess Corporation has extensive interests in Libya that date back to 1955 when, as part of the Oasis Group, Hess was awarded six concession areas in the Sirte Basin.

Hess and its partners re-entered the dormant Waha interests in December 2005. The concession includes 22 blocks, 12.9 million acres and over 800 wells.

Hess was successful in acquiring Block 54 in the EPSA IV Round in mid-2005. This offshore block was the most sought-after in the round. Exploration drilling on the block commenced in 2008 and 2009, resulting in two gas discoveries. لشركة Hess Corporation مصالح كبيرة في ليبيا يرجع تاريخها إلى عام 1955 عندما كانت جزءا من مجموعة Oasis Group منحت Hess ستة مناطق امتياز في حوض سرت.

دخلت Hess وشركائها مرة أخرى إلى مصالح واحة الخاملة في شهر ديسمبر 2005. ويضم الامتياز 22 حوضا بحريا، و 12,9 مليون فدان، وما يزيد على 800 بئر.

نجحت Hess في الحصول على الحوض البحري 54 في جولة EPSA IV في منتصف عام 2005. وكان الحوض البحري هذا هو المرغوب بكثرة في هذه الجولة. بدأت أعمال الحفر الاستكشافية في هذا الحوض في عامي 2008 و 2009، مما أدى إلى استكشافين للغاز.