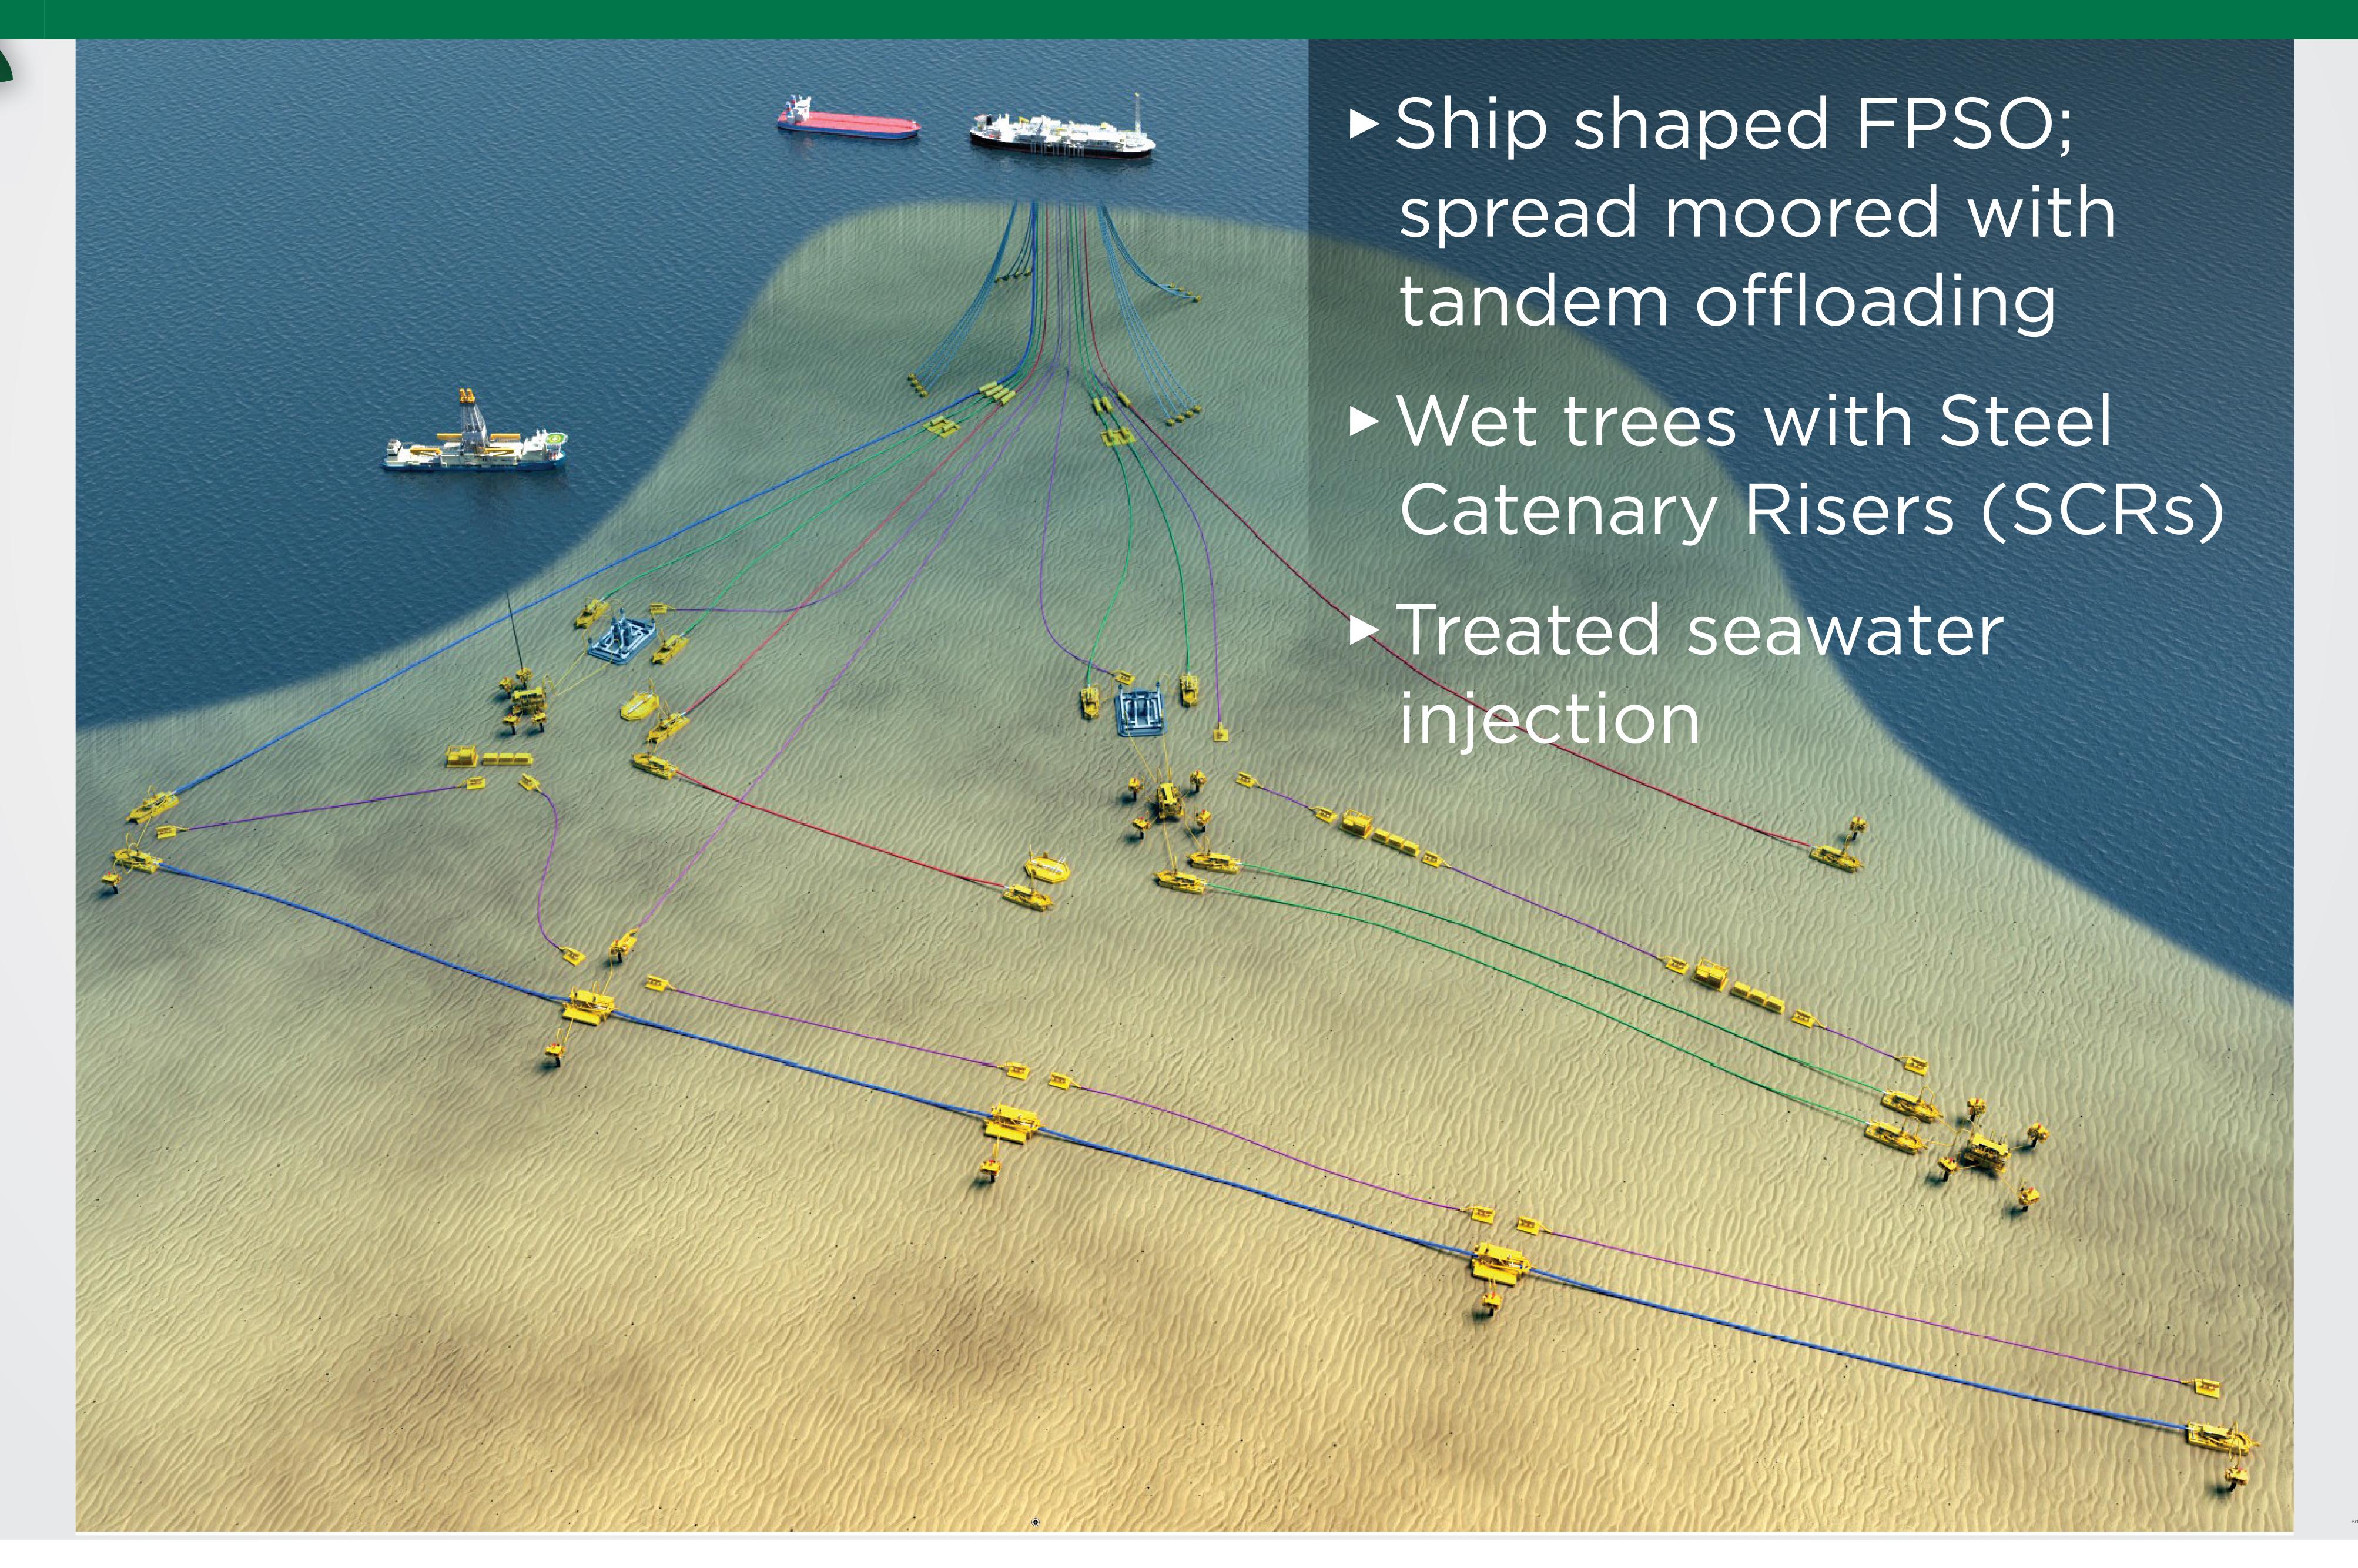

## Project Overview

- Production growth 2020+
- Leverages Hess EG and GoM capabilities
- Foundation for future growth
- Seven discoveries:5 oil, 2 gas
- Industry leading drilling performance

<sup>\*</sup>Farm-down in progress