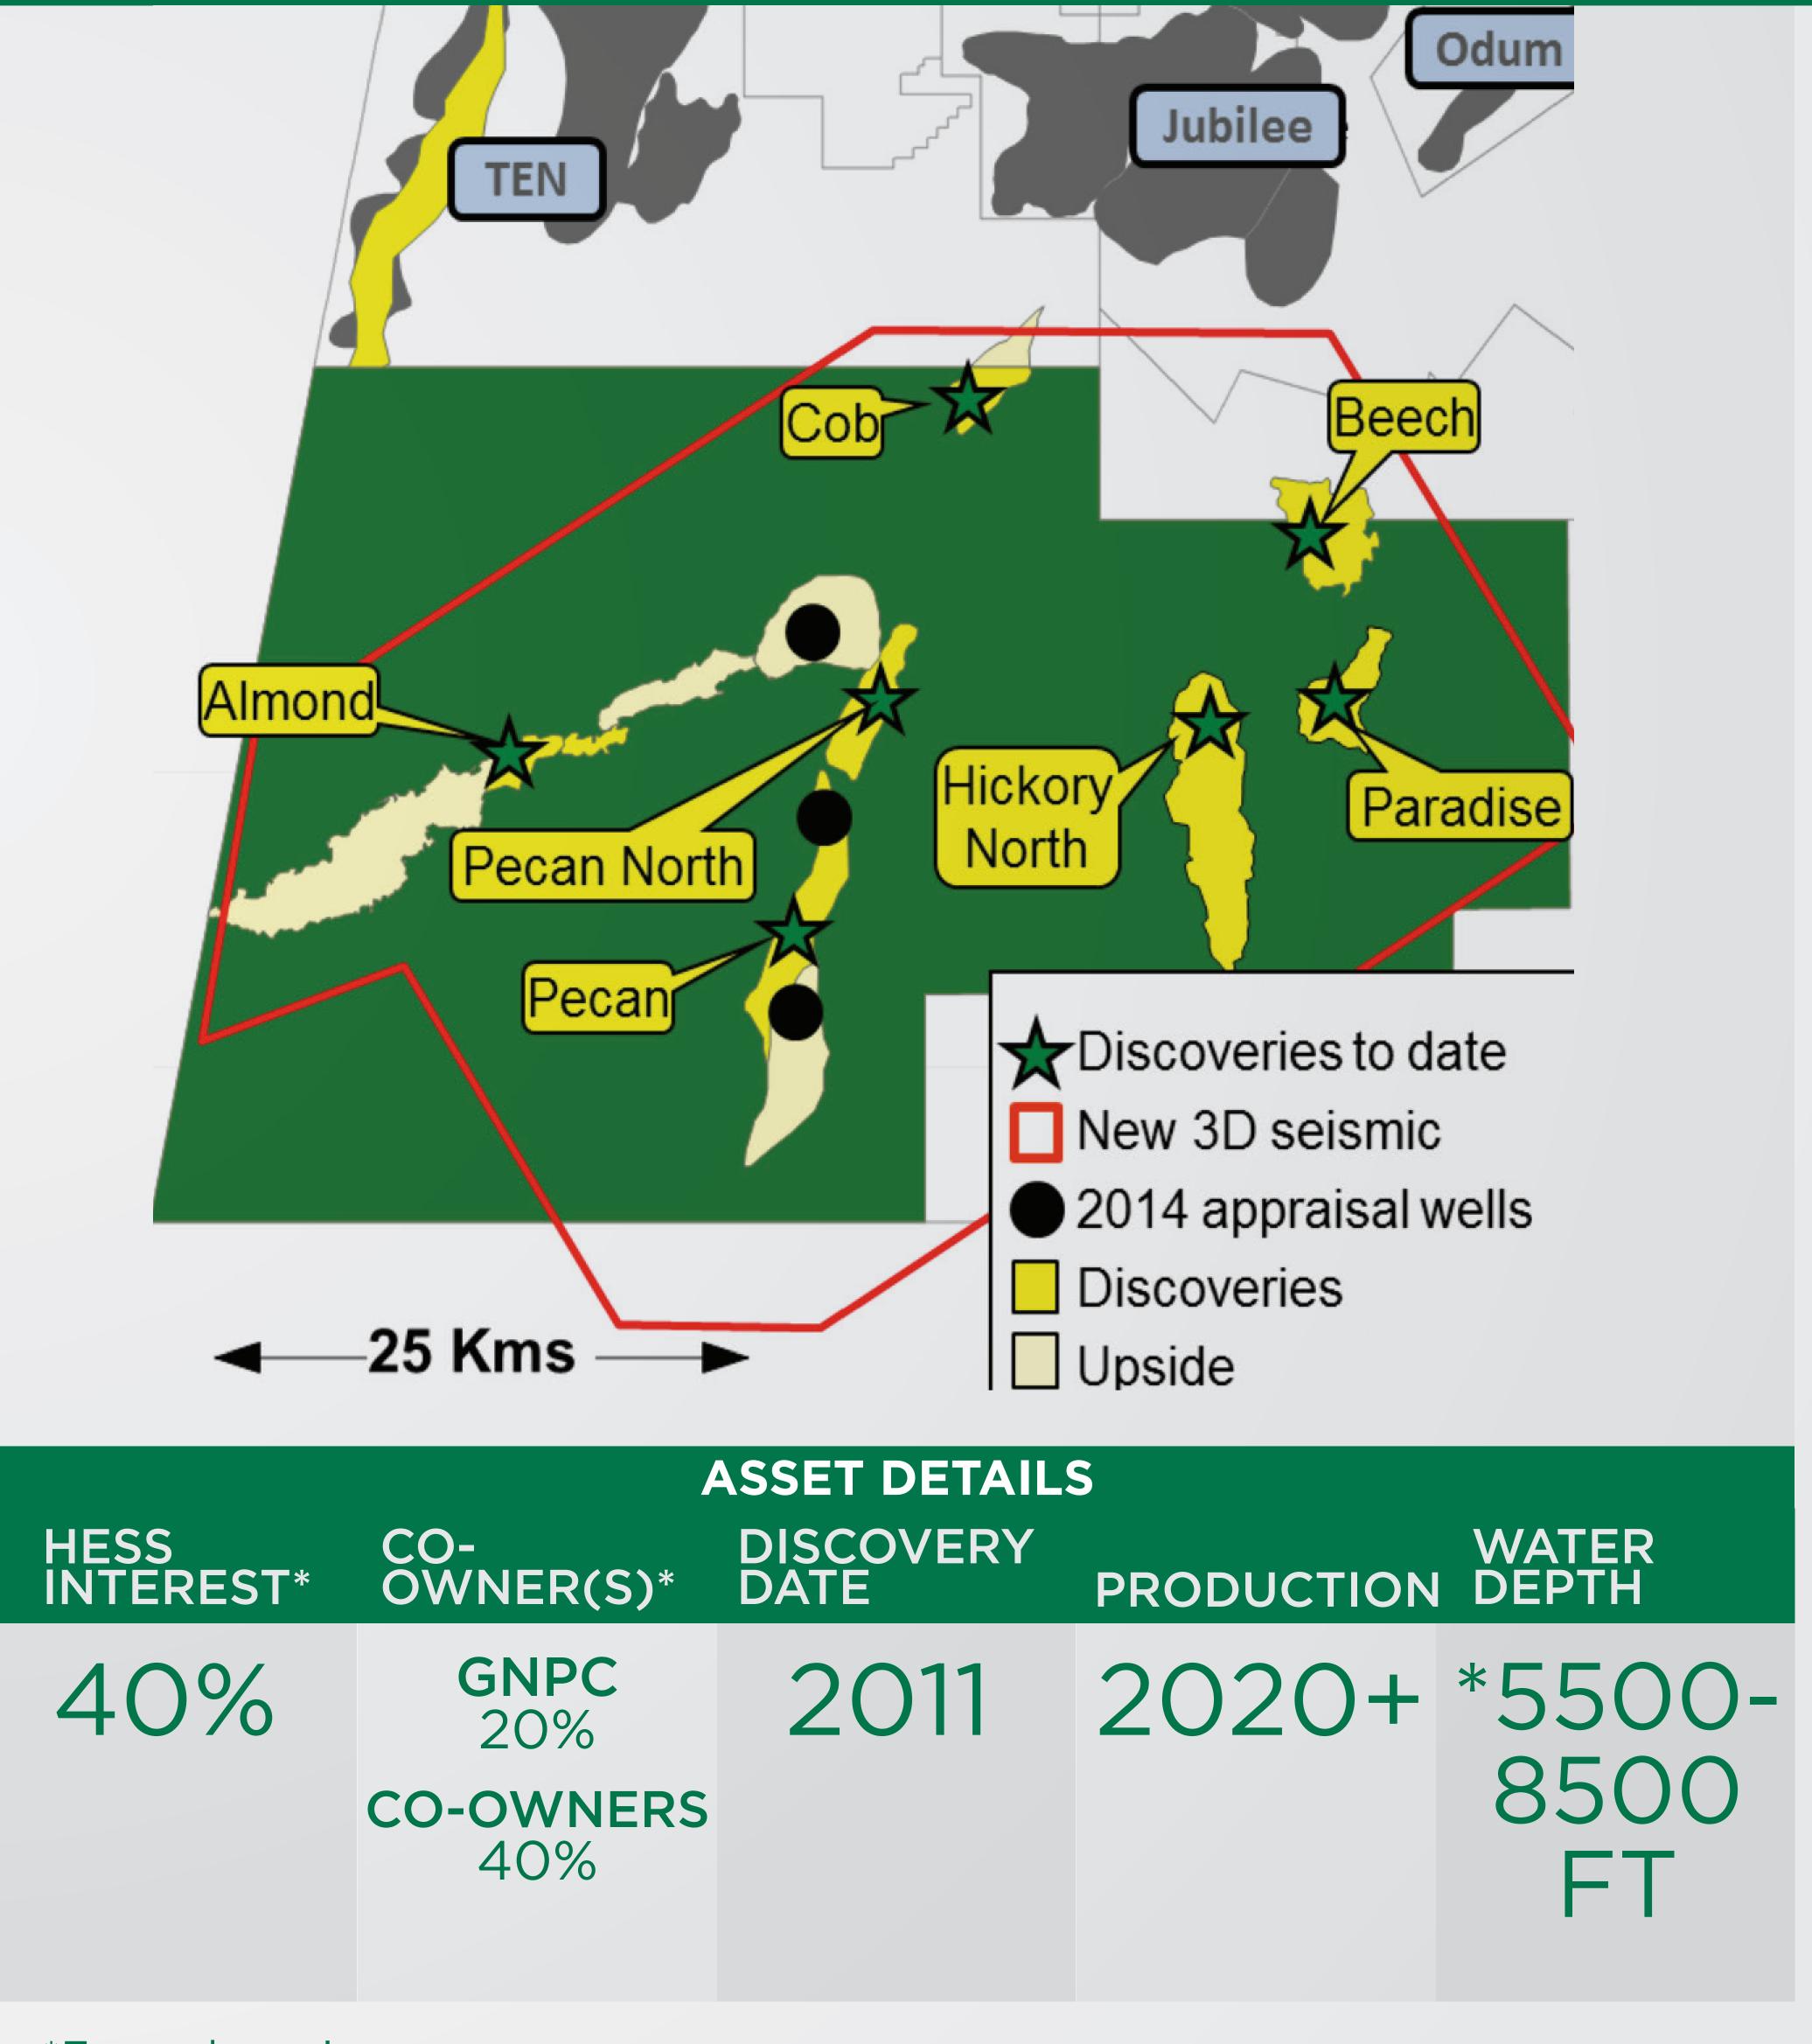

## Project Overview

- Production growth 2020+
- Leverages Hess EG and GoM capabilities
- Foundation for future growth
- Seven discoveries:5 oil, 2 gas
- Industry leading drilling performance

<sup>\*</sup>Farm-down in progress