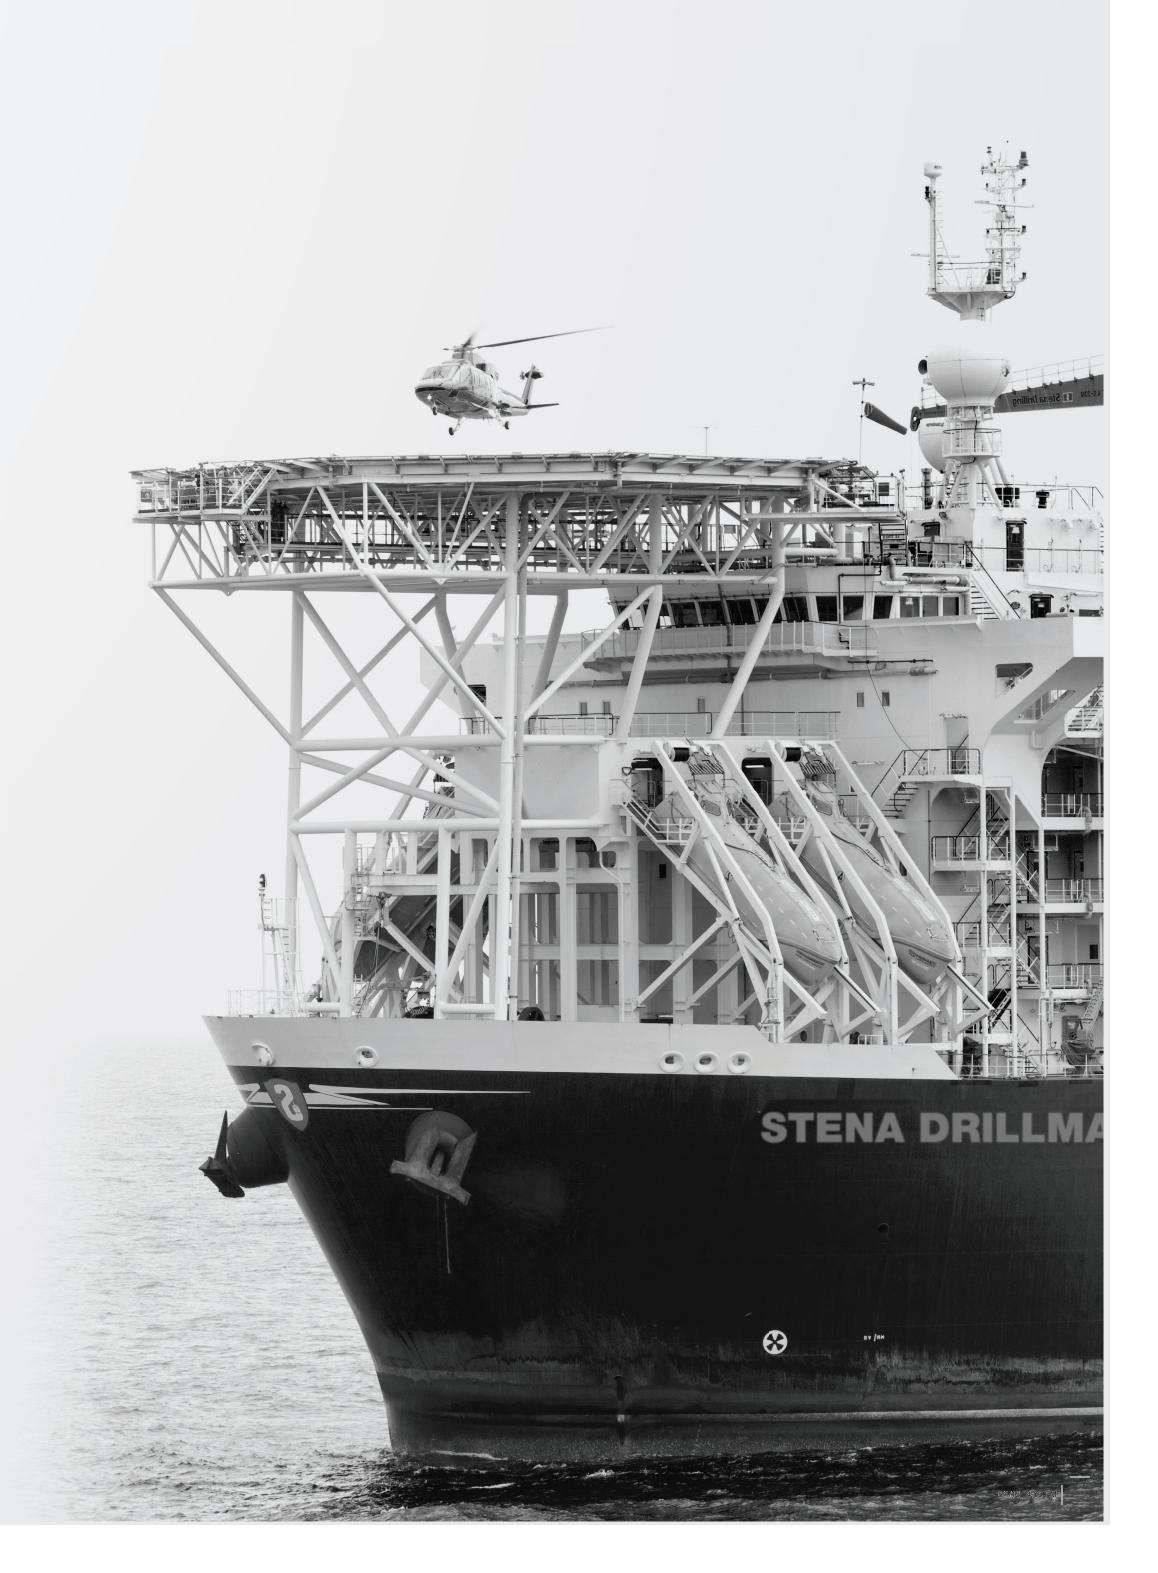

## Project Overview

- Production growth 2020+
- Leverages Hess EG and GoM capabilities
- Foundation for future growth
- Seven discoveries:5 oil, 2 gas
- Industry leading drilling performance

<sup>\*</sup>Farm-down in progress