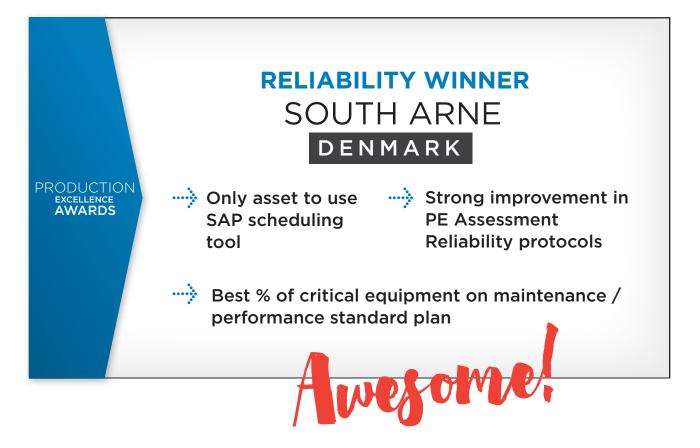

## RELIABILITY

Had fewest unplanned equipment outages or slowdowns. Equipment ran predictably and within required operating parameters.